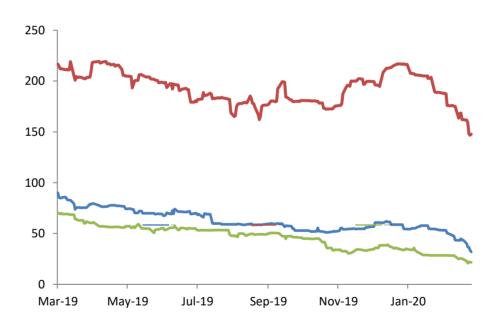

51% | -24.39% | -18.64% | 7.26%   | -42.61%    | -42.61%     | -45.39%      | 4.28%      | -18.51%   |
| REAL ESTATE                | 0.09%   | -0.20%  | -0.14%  | -1.56%  | -0.14%     | -0.14%      | -2.79%       | 0.13%      | -0.45%    |
| ARM Capitalisation Indices |         |         |         |         |            |             |              |            |           |
| Large Cap (Top 10%)        | 0.28%   | -13.24% | -4.96%  | -10.02% | -5.98%     | -5.98%      | 10.66%       | 1.99%      | -4.78%    |
| Mid Cap (Mid 30%)          | 0.62%   | -9.37%  | -11.13% | -10.36% | -12.16%    | -12.16%     | -24.61%      | 0.75%      | -3.95%    |
| Small Cap (Bottom 60%)     | -10.38% | -1.51%  | -18.43% | -28.68% | -17.28%    | -17.28%     | 41.98%       | 3.90%      | -20.62%   |











| BANKING  Access Bank  FBN Holdings  FCMB  Guaranty Trust Bank  StanbicIBTC HOLDCO  United Bank For Africa  Union Bank  Wema Bank  Zenith Bank  Ecobank  Fidelity Bank  Sterling Bank  Sterling Bank  BREWERIES  Guinness  Nigerian Breweries  International Breweries  International Breweries  SCEMENT & CONSTRUCTION  Dangote Cement  BUA CEMENT  Lafarge  Julius Berger  UACN Property DevCo  CONSUMER & PERSONAL  CARE  PZ Cussons  Unilever  Glaxo Smithkline  FOOD & BEVERAGES  Cadbury  Dangote Flour Mills  Dangote Sugar  Flour Mills  Nestle  Honeywell  UACN  OIL& GAS  Forte Oil  Conoil Plc  Mobil Oil  31-De  Mobil Oil