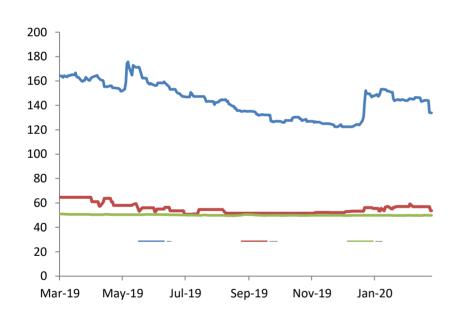

8.51% | -24.39% | -18.64% | 7.26%   | -42.61%    | -42.61%     | -45.39%      | 4.28%      | -18.51%   |
| REAL ESTATE                | 0.09%   | -0.20%  | -0.14%  | -1.56%  | -0.14%     | -0.14%      | -2.79%       | 0.13%      | -0.45%    |
| ARM Capitalisation Indices |         |         |         |         |            |             |              |            |           |
| Large Cap (Top 10%)        | 0.28%   | -13.24% | -4.96%  | -10.02% | -5.98%     | -5.98%      | 10.66%       | 1.99%      | -4.78%    |
| Mid Cap (Mid 30%)          | 0.62%   | -9.37%  | -11.13% | -10.36% | -12.16%    | -12.16%     | -24.61%      | 0.75%      | -3.95%    |
| Small Cap (Bottom 60%)     | -10.38% | -1.51%  | -18.43% | -28.68% | -17.28%    | -17.28%     | 41.98%       | 3.90%      | -20.62%   |











| BANKING  Access Bank  FBN Holdings  FCMB  Guaranty Trust Bank  StanbicIBTC HOLDCO  United Bank For Africa  Union Bank  Wema Bank  Zenith Bank  Ecobank  Fidelity Bank  Sterling Bank  Sterling Bank  BREWERIES  Guinness  Nigerian Breweries  International Breweries  International Breweries  SCEMENT & CONSTRUCTION  Dangote Cement  BUA CEMENT  Lafarge  Julius Berger  UACN Property DevCo  CONSUMER & PERSONAL  CARE  PZ Cussons  Unilever  Glaxo Smithkline  FOOD & BEVERAGES  Cadbury  Dangote Flour Mills  Dangote Sugar  Flour Mills  Nestle  Honeywell  UACN  OIL& GAS  Forte Oil  Conoil Plc  Mobil Oil  31-De  Mobil Oil