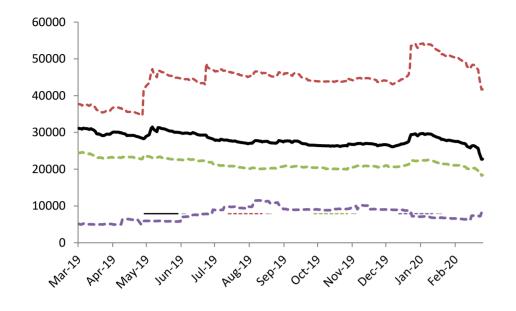

| -18.51% | -24.39% | -18.64% | 7.26%   | -42.61%    | -42.61%     | -45.39%      | 4.28%      | -18.51%   |
| REAL ESTATE                | 0.09%   | -0.20%  | -0.14%  | -1.56%  | -0.14%     | -0.14%      | -2.79%       | 0.13%      | -0.45%    |
| ARM Capitalisation Indices |         |         |         |         |            |             |              |            |           |
| Large Cap (Top 10%)        | 0.28%   | -13.24% | -4.96%  | -10.02% | -5.98%     | -5.98%      | 10.66%       | 1.99%      | -4.78%    |
| Mid Cap (Mid 30%)          | 0.62%   | -9.37%  | -11.13% | -10.36% | -12.16%    | -12.16%     | -24.61%      | 0.75%      | -3.95%    |
| Small Cap (Bottom 60%)     | -10.38% | -1.51%  | -18.43% | -28.68% | -17.28%    | -17.28%     | 41.98%       | 3.90%      | -20.62%   |











| BANKING  Access Bank  FBN Holdings  FCMB  Guaranty Trust Bank  StanbicIBTC HOLDCO  United Bank For Africa  Union Bank  Wema Bank  Zenith Bank  Ecobank  Fidelity Bank  Sterling Bank  Sterling Bank  BREWERIES  Guinness  Nigerian Breweries  International Breweries  International Breweries  SCEMENT & CONSTRUCTION  Dangote Cement  BUA CEMENT  Lafarge  Julius Berger  UACN Property DevCo  CONSUMER & PERSONAL  CARE  PZ Cussons  Unilever  Glaxo Smithkline  FOOD & BEVERAGES  Cadbury  Dangote Flour Mills  Dangote Sugar  Flour Mills  Nestle  Honeywell  UACN  OIL& GAS  Forte Oil  Conoil Plc  Mobil Oil  31-De  Mobil Oil