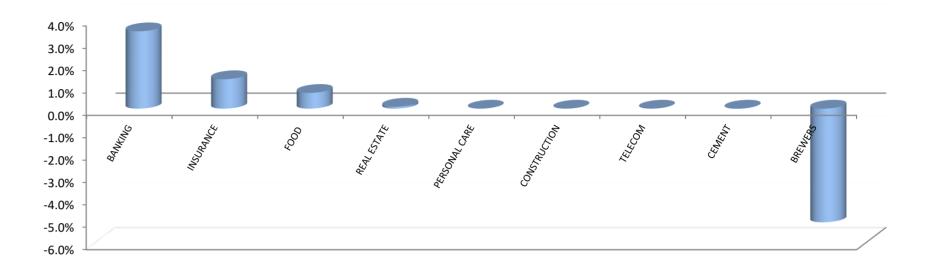

| Index Performance |
|-------------------|
|-------------------|

|                            |         |         |         |         |            |             |              | 52 Wk      |           |
|----------------------------|---------|---------|---------|---------|------------|-------------|--------------|------------|-----------|
|                            | 1 Day   | 1 Wk    | 3 Month | 6 Month |            |             |              | Volatility | 52 Wk Max |
| ARM Sector Indices         | Return  | Return  | Return  | Return  | QTD Return | YTD sReturn | 52 Wk Return | (SD)       | Drawdown  |
| BANKING                    | 3.45%   | -24.07% | -29.75% | -26.33% | -31.34%    | -31.34%     | -40.07%      | 1.83%      | -11.71%   |
| BREWERS                    | -5.07%  | -26.80% | -42.99% | -43.80% | -48.01%    | -48.01%     | -63.24%      | 2.20%      | -8.62%    |
| CEMENT                     | -0.01%  | -7.10%  | 9.30%   | -1.15%  | 7.56%      | 7.56%       | -18.55%      | 1.44%      | -6.78%    |
| TELECOM                    | 0.00%   | -12.37% | -11.93% | -25.45% | -6.38%     | -6.38%      | -24.49%      | 1.43%      | -6.52%    |
| PERSONAL CARE              | 0.00%   | -11.63% | -34.91% | -55.86% | -44.15%    | -44.15%     | -69.06%      | 2.47%      | -9.37%    |
| CONSTRUCTION               | 0.00%   | -5.67%  | 3.15%   | 4.17%   | 0.72%      | 0.72%       | -16.96%      | 1.64%      | -10.26%   |
| FOOD                       | 0.70%   | -8.87%  | -26.03% | -15.92% | -30.45%    | -30.45%     | -31.51%      | 1.89%      | -7.36%    |
| INSURANCE                  | 1.32%   | -3.83%  | -6.85%  | 0.68%   | -7.90%     | -7.90%      | -7.97%       | 0.92%      | -3.94%    |
| OIL& GAS                   | -18.51% | -24.39% | -18.64% | 7.26%   | -42.61%    | -42.61%     | -45.39%      | 4.28%      | -18.51%   |
| REAL ESTATE                | 0.09%   | -0.20%  | -0.14%  | -1.56%  | -0.14%     | -0.14%      | -2.79%       | 0.13%      | -0.45%    |
| ARM Capitalisation Indices |         |         |         |         |            |             |              |            |           |
| Large Cap (Top 10%)        | 0.28%   | -13.24% | -4.96%  | -10.02% | -5.98%     | -5.98%      | 10.66%       | 1.99%      | -4.78%    |
| Mid Cap (Mid 30%)          | 0.62%   | -9.37%  | -11.13% | -10.36% | -12.16%    | -12.16%     | -24.61%      | 0.75%      | -3.95%    |
| Small Cap (Bottom 60%)     | -10.38% | -1.51%  | -18.43% | -28.68% | -17.28%    | -17.28%     | 41.98%       | 3.90%      | -20.62%   |